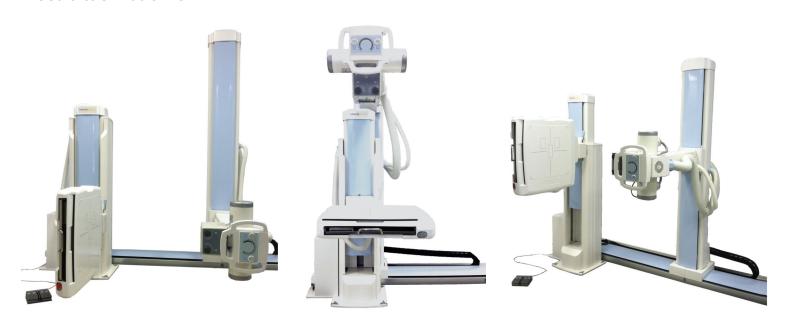

# **System Description**

#### Motorized, elevating detector stand

- Footswitch and hand button operation
- -15° to +105° manual cabinet rotation in 5° increments
- Available with (choose one):
  Mounting plate for fixed DR
  Detector tray for wireless DR
- Removable 103 line, 10:1 grid
- Collision sensing and emergency shut-off

#### **Floor Mount Tubestand**

- 8 foot floor rail
- Manual, fully counterbalanced movement
- Electric locks
- Tube rotation: ± 135°

#### **Mobile Table with 500 Pound Patient Capacity**

• 500 Pound Patient capacity

#### **Certified Manual Collimator**

- LED light source
- Patient positioning LASER

#### **Configuration Flexibility**

- 30kW to 80kW generators
- Compatible with all DR solutions

www.amradmedical.com