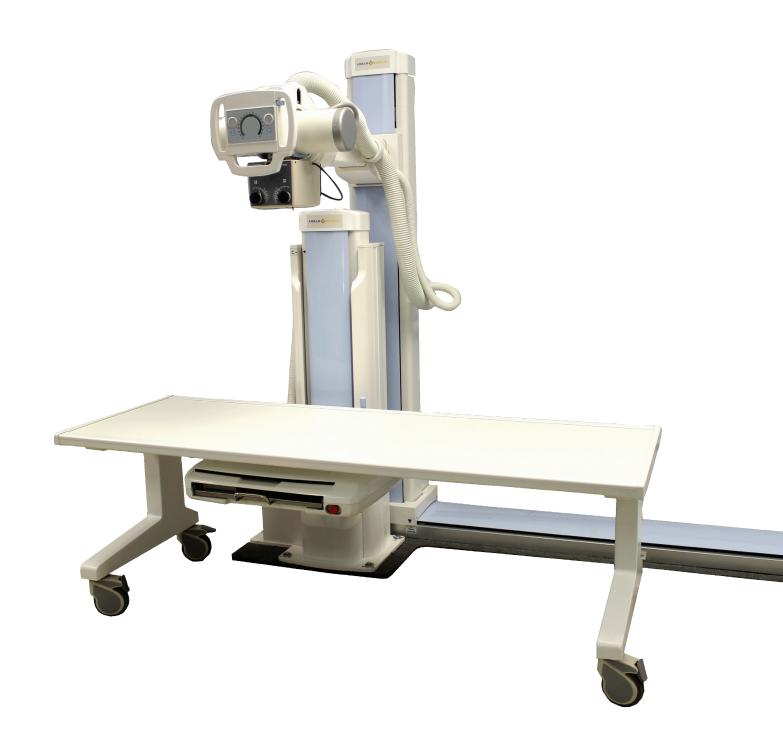

# **System Description**

#### **Floor Mount Tubestand**

- 8 foot floor rail
- Manual, fully counterbalanced movement
- Electric locks
- Tube rotation: ± 135°

#### **Mobile Table with 500 Pound Patient Capacity**

• 500 Pound Patient capacity

#### **Configuration Flexibility**

- 30kW to 80kW generators
- Compatible with all DR solutions

www.amradmedical.com