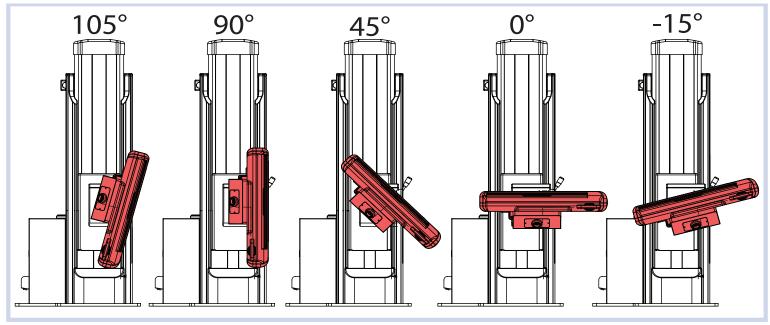

### **ROTATION RANGE 105° TO -15° IN 5° INCREMENTS**

#### Motorized, elevating detector stand

- Footswitch and hand button operation
- -15° to +105° manual cabinet rotation in 5° increments
- Available with (choose one):
  Mounting plate for fixed DR
  Detector tray for wireless DR
- Removable 103 line, 10:1 grid
- Collision sensing and emergency shut-off