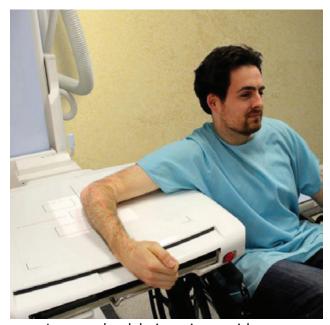

# The FRS comes standard with a 5 year parts warranty to back up the claims.

Image wheelchair patients with ease.