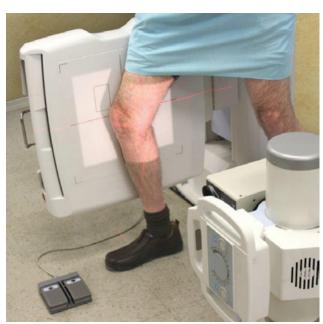

# The FRS comes standard with a 5 year parts warranty to back up the claims.

Image wheelchair patients with ease.