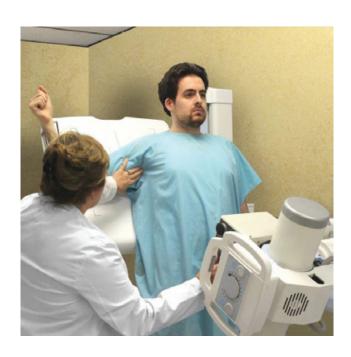

# **Improve Productivity**

Migrating exams to standing positions helps to improve productivity.