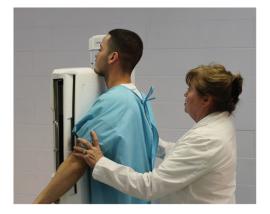

# The FRS comes standard with a 5 year parts warranty to back up the claims.

Image wheelchair patients with ease.

# **Improve Productivity**

Migrating exams to standing positions helps to improve productivity.

#### Motorized, elevating detector stand

- Footswitch and hand button operation
- -15° to +105° manual cabinet rotation in 5° increments
- Available with (choose one):
  Mounting plate for fixed DR
  Detector tray for wireless DR
- Removable 103 line, 10:1 grid
- Collision sensing and emergency shut-off