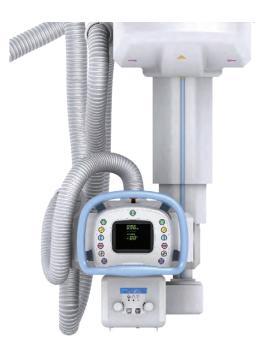

## OTS

Optimally balanced ceiling mounted tube stand makes for featherweight, easy movement

Ceiling mounted tube stand for maximum flexibility

Recommended ceiling height 9' to eliminate any positioning challenges

Perfect for facilities who want improved patient throughput

Auto-tracking to elevating table and wallstand