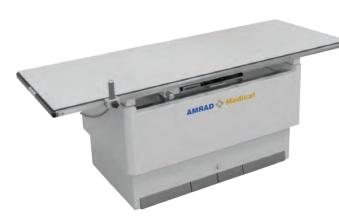

## S222 TABLE

650 lb. patient weight capacity

Whisper quiet for patient comfort when they need it the most

Programmable working height to fit any situation

Recessed four pedal design provides easy operation and patient safety