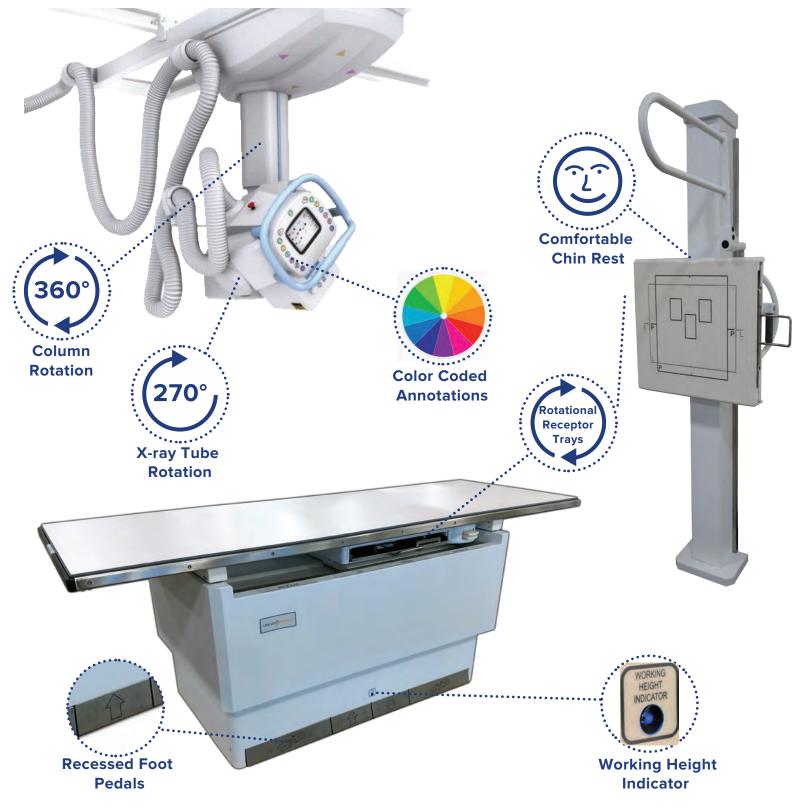

#### J1000 WALLSTAND

Ergonomic lock-release for ease of positioning

PA Hand grips for patient stability

Overhead Patient Grip for positioning ease

Conveniently placed chin rest ensures patient comfort and aligns the body to the receptor for upright exams

Rotational receptor trays help to protect your DR investment

PL

TE

## S222 TABLE

650 lb. patient weight capacity

Whisper quiet for patient comfort when they need it the most

Programmable working height to fit any situation

Recessed four pedal design provides easy operation and patient safety