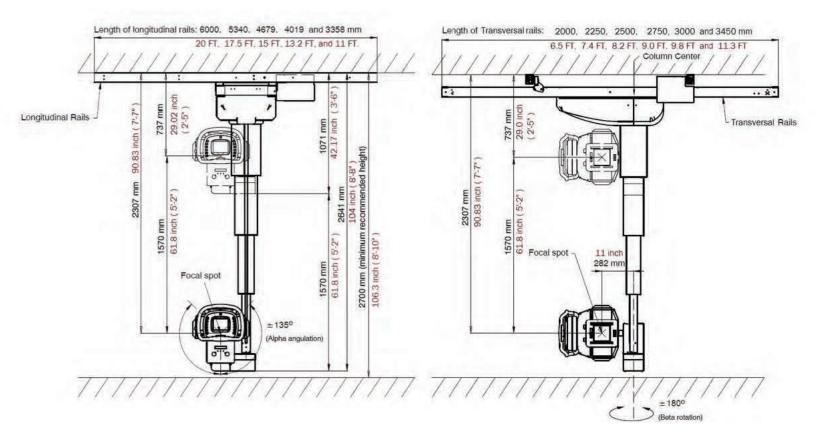

## OTS

Optimally balanced ceiling mounted tube stand makes for featherweight, easy movement

Ceiling mounted tube stand for maximum flexibility

Recommended ceiling height 9' to eliminate any positioning challenges

Perfect for facilities who want improved patient throughput

Auto-tracking to elevating table and wallstand