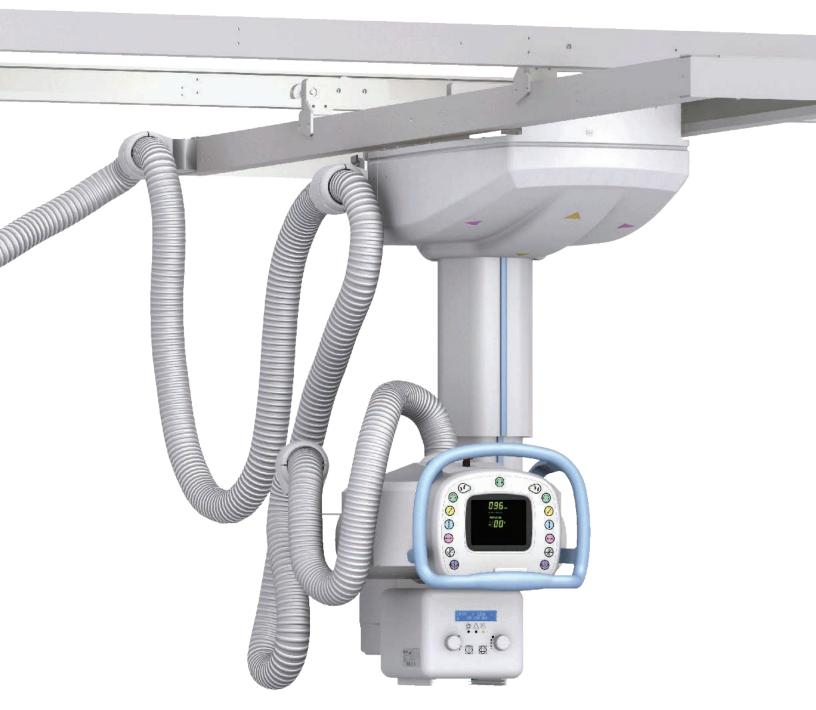

## OTS

Optimally balanced ceiling mounted tube stand makes for featherweight, easy movement

Ceiling mounted tube stand for maximum flexibility

Recommended ceiling height 9' to eliminate any positioning challenges

Perfect for facilities who want improved patient throughput

Auto-tracking to elevating table and wallstand

Rotational receptor trays help to protect your DR investment

PL

TE