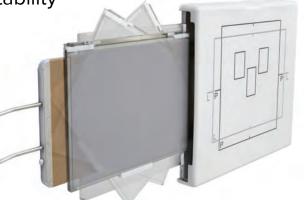

ability to turn on or off the auto-tracking with the touch of a button make positioning fast, improving patient throughput. Improve your patients' experience... choose the AMRAD<sup>®</sup> Medical OTS Elite.





## OTS

Optimally balanced ceiling mounted tube stand makes for featherweight, easy movement

Ceiling mounted tube stand for maximum flexibility

Recommended ceiling height 9' to eliminate any positioning challenges

Perfect for facilities who want improved patient throughput

Auto-tracking to elevating table and wallstand

#### J1000 WALLSTAND

Ergonomic lock-release for ease of positioning

PA Hand grips for patient stability

Overhead Patient Grip for positioning ease

Conveniently placed chin rest ensures patient comfort and aligns the body to the receptor for upright exams



Rotational receptor trays help to protect your DR investment



PL

TE

## S222 TABLE

650 lb. patient weight capacity

Whisper quiet for patient comfort when they need it the most

Programmable working height to fit any situation

Recessed four pedal design provides easy operation and patient safety

#### **Smart Investment**

The OTS Elite offers equal features and earns equal reimbursement to all

of more costly competition and all of this at 5 times the warranty.

Smart Decisions equal smart investments. Be Smart!





www.amradmedical.com

SUMMIT INDUSTRIES, LLC 7555 N. Caldwell Avenue, Niles, Illinois 60714 (p) 773-353-4000 | (p) 1-800-729-9729