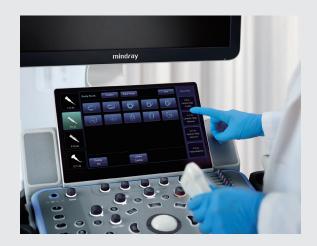

#### Designed specifically for veterinarians

- Dedicated presets based on animal type and size for customized workflows and precise diagnoses
- Ability to quickly select or change transducers or exam types from the same touchscreen, reducing exam times
- Efficient workflow protocols display the last four exam types for easy access

#### Powerful and intelligent tools

- Auto Volume Control System controls the Doppler signal audio to reduce the chance of frightening the animals
- Auto measure tools, such as Auto Pulsed Wave mode (Auto PW) and Auto Ejection Fraction (Auto EF), help maximize productivity and enable easy and accurate scanning
- iWorks™ Protocol is a protocol-based feature that helps standardize workflow and reduce exam times
- iTouch™ automatically optimizes image quality with one-click