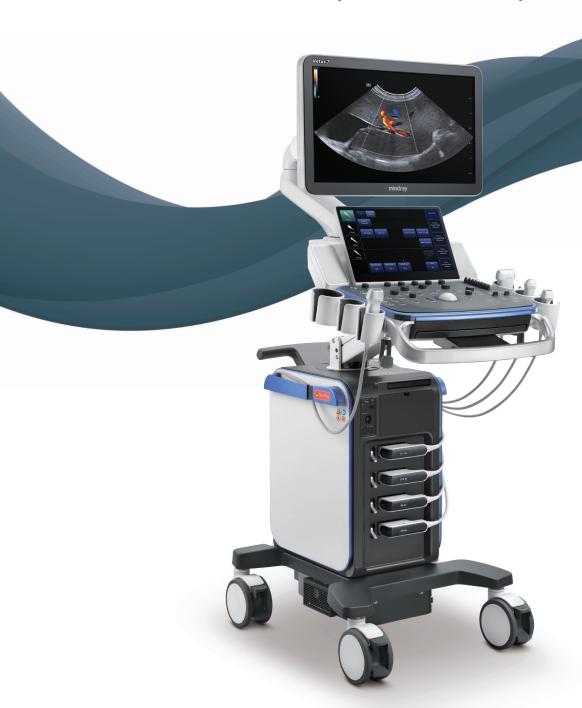

### Precision and Portability

The Vetus 7 Veterinary Ultrasound System is a comprehensive solution that caters to a wide variety of animal species ranging from small companion to large animals and everything in between. The Vetus 7 encompasses cutting-edge technology to provide clear and precise diagnostic images. With a small footprint and dedicated smart workflow protocols, this System is the ideal diagnostic tool for your practice.

## Designed with You in Mind

- 180-degree articulating monitor arm
- 21.5" high-resolution color LCD monitor
- 13.3" anti-glare touch screen with multi-touch gesture capabilities and 30-degree rotation
- 4 Sliding keyboard with silicon cover
- 5 Built-in cable management
- Hair proof wheel design with 360-degree rotation