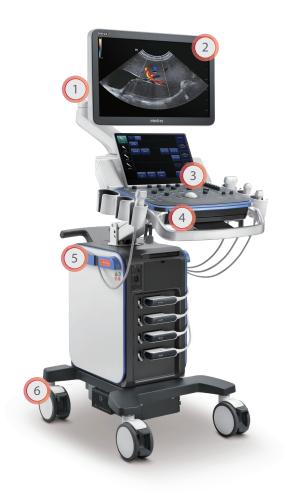

## Designed with You in Mind

- 180-degree articulating monitor arm
- 21.5" high-resolution color LCD monitor
- 13.3" anti-glare touch screen with multi-touch gesture capabilities and 30-degree rotation
- 4 Sliding keyboard with silicon cover
- 5 Built-in cable management
- Hair proof wheel design with 360-degree rotation